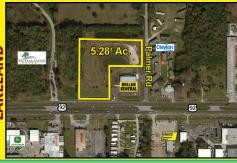

On-Site:

4514 Highway 92 & Palmer Rd LAKELAND, FL

5.28<sup>±</sup> total acres

This property offers excellent visibility and access.

PRIME Commercial Development Land Co-located with National Retailer Dollar General
• 265± ft frontage on Hwy 92 • located adjacent to
entrance of Schalamar Creek [876 homes]

US 92/Memorial Blvd is the main commercial thoroughfare in Lakeland and is heavily trafficked by commuters from Auburndale to Lakeland

4:00PM, EST Wednesday January 20th

On-Site:
Olender Drive
LAKELAND, FL
6.38\* total acres of Vacant
Residential Land