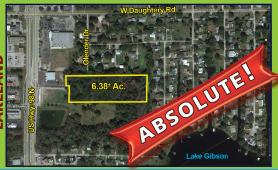

US 92/Memorial Blvd is the main commercial thoroughfare in Lakeland and is heavily trafficked by commuters from Auburndale to Lakeland

4:00PM, EST Wednesday January 20th

On-Site:
Olender Drive
LAKELAND, FL
6.38\* total acres of Vacant
Residential Land

Build Your Dream Home! A Unique opportunity to build your dream home on a heavily wooded and expansive 6\* acres. The lot allows for secluded country estate living while being just minutes from shopping, dining & easy access to I-4. The property is very private and allows for a driveway entrance to be located at the cul-de-sac of Olender Drive.