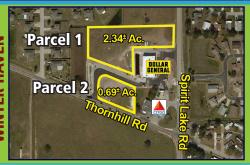

### 10AM, EST Wednesday January 20th

On-Site:
Spirit Lake Rd & Thornhill Rd,
WINTER HAVEN, FL
3.03\* total acres,
offered in 2 parcels.

PRIME Commercial Development Tracts

#### Parcel 1 - 2.34<sup>±</sup> Acres

146<sup>±</sup> ft of frontage on Spirit Lake Road Right in/Right Out on Spirit Lake Rd with full access entrance from Spirit Lake Rd.

#### Parcel 2 - 0.69<sup>±</sup> Acres

230\* ft frontage on Thornhill Road • Co-located with National Retailer Dollar General • Full Access on Thornhill Rd with cross access from Spirit Lake Rd

1:30PM, EST Wednesday January 20th