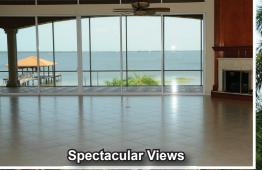

Lake June-in-Winter is the second largest lake in Highlands County at 3,504 acres. This multi-use lake is known for its good bass fishery and is connected by residential canals to Lake Carrie and Lake Henry.