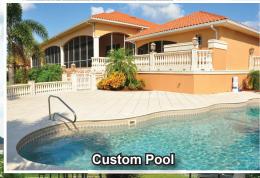

Lake June-in-Winter is the second largest lake in Highlands County at 3,504 acres. This multi-use lake is known for its good bass fishery and is connected by residential canals to Lake Carrie and Lake Henry.