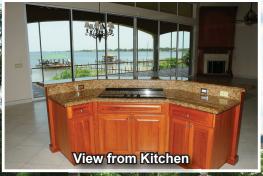

Lake June-in-Winter is the second largest lake in Highlands County at 3,504 acres. This multi-use lake is known for its good bass fishery and is connected by residential canals to Lake Carrie and Lake Henry.