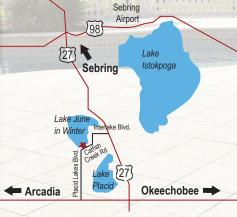

800-257-4161

higgenbotham.com auction@higgenbotham.com

DIRECTIONS: Take US-27 to E Interlake Blvd. in Lake Placid. Turn west on E. Interlake Blvd and go 1-1/2 miles (go straight through the traffic circle) to Catfish Creek Road. Turn left on Catfish Creek Rd and go 1-1/2 miles to the property on the right. Look for the auction signs!

Lake June-in-Winter is the second largest lake in Highlands County at 3,504 acres. This multi-use lake is known for its good bass fishery and is connected by residential canals to Lake Carrie and Lake Henry.