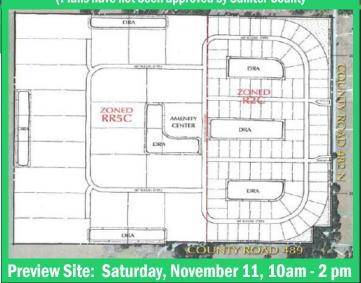

# **200± ACRES WITH DEVELOPMENT POTENTIAL**

LAKE PANASOFFKEE, FL

Conceptual Plat Map (Plans have not been approved by Sumter County  $\bigcirc$ 

### CR 482 N & CR 489, Lake Panasoffkee, FL

 $200\pm$  acres currently being used as a hay field. All fenced. Paved roads on 2 sides. The property is currently harvesting sod and Tifton 44 hay. Valley center pivot irrigation system covers approximately  $136\pm$  acres. Very close access to the I-75 Interstate. Dual zoning RR5C and R2C. Only 15.5 miles from The Villages, which is ranked No. 1 as the fastest growing metropolitan area in the United States and approximately 20 miles south of Ocala and approximately 45 miles northwest of Orlando. Selling Separate-center pivot irrigation, well pump and control panels. Large pole barn 130' x 120'.