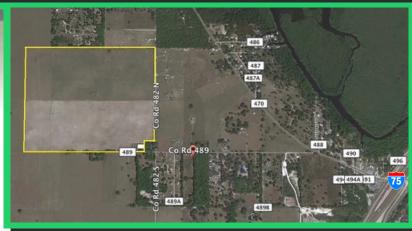

### CR 482 N & CR 489, Lake Panasoffkee, FL

 $200\pm$  acres currently being used as a hay field. All fenced. Paved roads on 2 sides. The property is currently harvesting sod and Tifton 44 hay. Valley center pivot irrigation system covers approximately  $136\pm$  acres. Very close access to the I-75 Interstate. Dual zoning RR5C and R2C. Only 15.5 miles from The Villages, which is ranked No. 1 as the fastest growing metropolitan area in the United States and approximately 20 miles south of Ocala and approximately 45 miles northwest of Orlando. Selling Separate-center pivot irrigation, well pump and control panels. Large pole barn 130' x 120'.