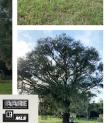

## 22± Acres Agricultural Land

5904 Paul Buchman Highway, Plant City, FL 33565

Details: Selling Absolute! 22± acres of land, fenced and cross fenced. Good access to highways and Interstate 4, but still country living. Property currently has a pole barn with electricity and 2" well. There was an old house but it has been taken down, unsure of the condition of septic. Some of the property is improved pasture with a lot of beautiful grandfather oaks. A nice pond area that holds water most of the time. 530' feet of frontage on Paul Buchman Highway (SR 39).