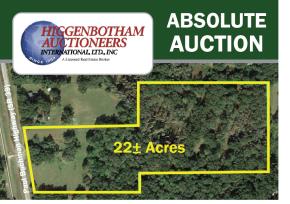

## 22± Acres Agricultural Land

5904 Paul Buchman Highway, Plant City, FL 33565

Details: Selling Absolute! 22± acres of land, fenced and cross fenced. Good access to highways and Interstate 4, but still country living. Property currently has a pole barn with electricity and 2" well. There was an old house but it has been taken down, unsure of the condition of septic. Some of the property is improved pasture with a lot of beautiful grandfather oaks. A nice pond area that holds water most of the time. 530' feet of frontage on Paul Buchman Highway (SR 39).