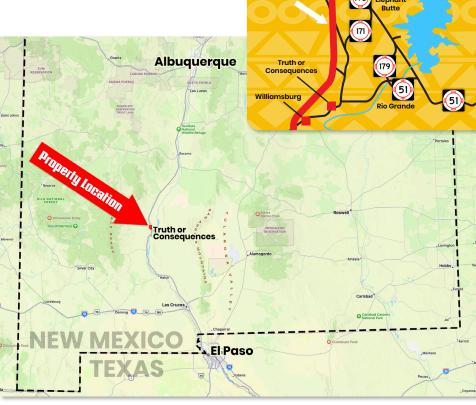

#### **Truth or Consequences**

• Once known as Hot Springs, this is a historic small resort town and the county seat of Sierra County.

• Situated off I-25 between Albuquerque and Las Cruces

 This town got its name in 1950 as part of a publicity scheme to celebrate the 10th anniversary of Ralph Edwards' hugely successful game show on NBC radio.

# 10AM, SATURDAY, JULY 29TH MDT

Summary: 7,181 ± acres of development property offered in 17 parcels & the abutting 721± acres comprised of 196 residential lots in Lakeshore Highlands located in the Southern New Mexico high desert 20 miles southeast of Spaceport America & Elephant Butte Lake. I-25 frontage, next to the Truth or Consequences Municipal airport!

Property Location: Truth or Consequences, New Mexico 87901

Auction Location: Civic Center, 400 W 4th St, Truth or Consequences, NM 87901