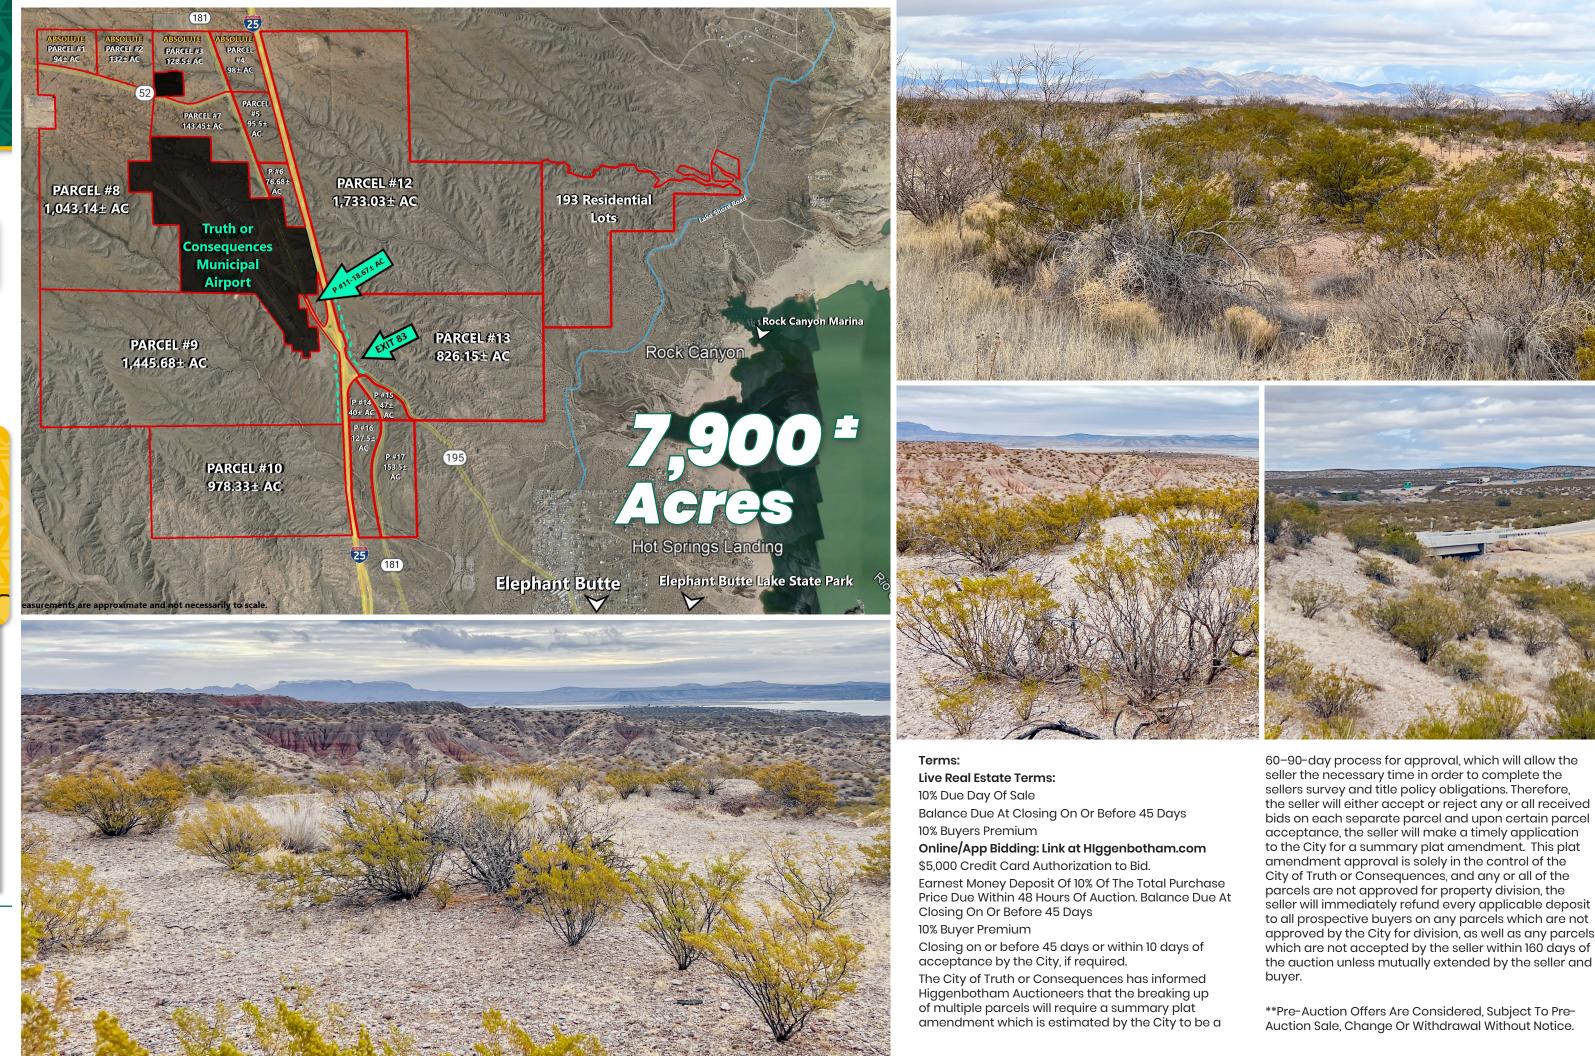

# 10AM, SATURDAY, JULY 29TH MDT

Summary: 7,181 ± acres of development property offered in 17 parcels & the abutting 721± acres comprised of 196 residential lots in Lakeshore Highlands located in the Southern New Mexico high desert 20 miles southeast of Spaceport America & Elephant Butte Lake. I-25 frontage, next to the Truth or Consequences Municipal airport!

## **17 Parcels, Development Property**

- •7,181 ± acres of development property, surrounding the airport, offered in 17 parcels, 4 absolute!
- •This prime property located at exit #83 off Interstate 25, offers many opportunities ranging from future development of interstate commercial, industrial, travel center, hospitality, recreation, home sites or mini ranches, all with beautiful mountain views.
- •Beautiful views of the Black Mountain Range, Sierra Cuchillo & FRA Cristobal Mountain Ranae
- •Located in the Chihuahuan Desert Ecoregion, North America's largest desert. •Frontage on both sides of Interstate 25 which runs from El Paso, TX to Denver, CO.
- •90 minutes North of El Paso
- •A picturesque 2-hour drive South of Albuquerque Airport.
- Frontage on State Highway 181 as well as NM-52.
- •Surrounded by BLM lands and only 21 miles from Ted Turner's 360.000 Acre Armendaris Ranch.

## **Lakeshore Highlands Development Lots**

- •721 ± acres located abutting the Lakeshore Highlands Subdivision, previously approved for 196 residential lots varying from 1.19  $\pm$  to 16.85  $\pm$  acres
- •Lakeshore Highlands is a lovely residential neighborhood known for its elevated views of Elephant Butte Lake
- •Located near the edge of Elephant Butte Lake State Park just minutes from Long Point, Rock Canyon Marina and Hot Springs landing. Enjoy a variety of fishing, boating and outdoor recreational activities. Just minutes to I-25, the City of Elephant Butte and Truth or Consequences.